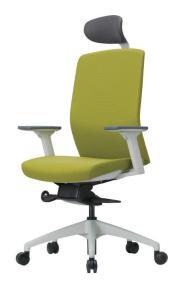

# TONE

It redefines comfort in its elegant lines and in different areas of use that the user has with the next generation of design technology.

Tone, with its height adjustable neck support, and the synchronous mechanism technology it offers for the back, the height and depth adjustable leg, font and armrest, and with its anti-bacterial and water-resistant upholstery, is designed to address the needs of new generation modern offices.

Tone white / with headrest

Tone white

Tone black / with headrest

Tone black

Tone U white / black

feature table

|                                | TONE white /<br>with headrest | Tone white | TONE black /<br>with headrest | TONE<br>black | TONE U<br>white | TONE U<br>siyah |
|--------------------------------|-------------------------------|------------|-------------------------------|---------------|-----------------|-----------------|
| HEIGHT ADJUSTABLE NECK SUPPORT | <b>/</b>                      | -          | <b>/</b>                      | -             | -               | -               |
| HEIGHT ADJUSTABLE ARM SUPPORT  | <b>✓</b>                      | <b>/</b>   | -                             | -             | -               | -               |
| DEPTH-ADJUSTABLE ARM SUPPORT   | <b>/</b>                      | <b>/</b>   | -                             | -             | -               | -               |
| FIXED ARM SUPPORT              | -                             | -          | <b>/</b>                      | <b>✓</b>      | <b>✓</b>        | <b>✓</b>        |
| SYNCHRONOUS MECHANISM          | <b>✓</b>                      | <b>✓</b>   | <b>/</b>                      | <b>✓</b>      | -               | -               |
| BACK HARDNESS ADJUSTMENT       | <b>/</b>                      | <b>/</b>   | <b>/</b>                      | <b>✓</b>      | -               | -               |
| DEPTH SET SITTING              | <b>/</b>                      | <b>/</b>   | <b>/</b>                      | <b>✓</b>      | -               | -               |
| ADJUSTABLE LUMBAR SUPPORT      | <b>/</b>                      | <b>/</b>   | <b>/</b>                      | <b>✓</b>      | -               | -               |
| PLASTIC LEG                    | <b>/</b>                      | <b>/</b>   | <b>/</b>                      | <b>✓</b>      | -               | -               |
| GRAY PAINTED PIPE FOOT         | -                             | -          | -                             | -             | <b>✓</b>        | <b>✓</b>        |
| PU WHELL                       | <b>/</b>                      | <b>/</b>   | <b>/</b>                      | <b>/</b>      | -               | -               |