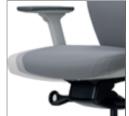

Synchronous

Adjustable arm support can be adjusted up-down, forward-backward, inside-out.

Arm support

Adjustable Arm Support

up down, back and forth, inward-outward adjustable.

Control arms

The easily accessible tension and height control arm adjusts the seat tension and height. The lock arm comfortably locks your seat back tilting position at the desired tilt angle.