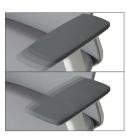

Synchronous

Adjustable arm support can be adjusted up-down, forward-backward, inside-out.

Arm support

Adjustable Arm Support

up down, back and forth, inward-outward adjustable.

Control arms

The easily accessible tension and height control arm adjusts the seat tension and height. The lock arm comfortably locks your seat back tilting position at the desired tilt angle.