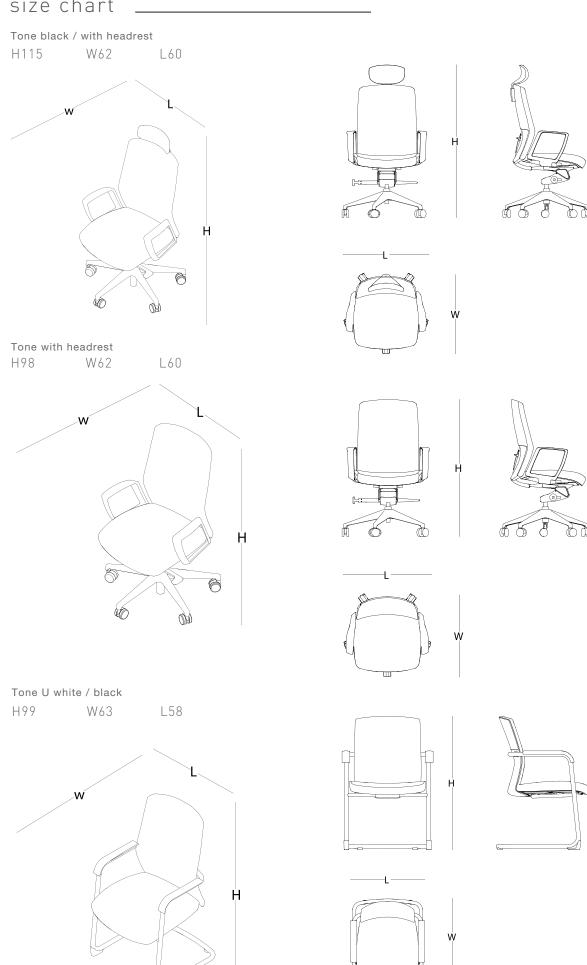

| <b>/</b>   | <b>/</b>                      | <b>✓</b>      | -               | -               |
| ADJUSTABLE LUMBAR SUPPORT      | <b>/</b>                      | <b>/</b>   | <b>/</b>                      | <b>✓</b>      | -               | -               |
| PLASTIC LEG                    | <b>/</b>                      | <b>/</b>   | <b>/</b>                      | <b>✓</b>      | -               | -               |
| GRAY PAINTED PIPE FOOT         | -                             | -          | -                             | -             | <b>✓</b>        | <b>✓</b>        |
| PU WHELL                       | <b>/</b>                      | <b>/</b>   | <b>/</b>                      | <b>/</b>      | -               | -               |

# size chart \_\_\_\_\_





## technical spesifications



Neck support

Height adjustable
neck support provides
comfort for users of
different lengths.



mechanism
Synchronous
mechanism technology
provides an ergonomic
session by
synchronizing the back
and the font at different
angles.

Synchronous



Adjustable arm support can be adjusted up-down, forward-backward, inside-out.

Arm support



Adjustable Arm Support

up down, back and forth, inward-outward adjustable.



Control arms

The easily accessible tension and height control arm adjusts the seat tension and height. The lock arm comfortably locks your seat back tilting position at the desired tilt angle.



Depth-set sitting

Providing ergonomic fit for users of different lengths.



Legs

Strong plastic feet and polyurethane wheels provide comfortable han