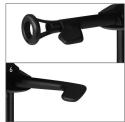

## technical spesifications

Neck support

Height adjustable
neck support provides
comfort for users of
different lengths.

mechanism
Synchronous
mechanism technology
provides an ergonomic
session by
synchronizing the back
and the font at different
angles.

Synchronous

Adjustable arm support can be adjusted up-down, forward-backward, inside-out.

Arm support

Adjustable Arm Support

up down, back and forth, inward-outward adjustable.

Control arms

The easily accessible tension and height control arm adjusts the seat tension and height. The lock arm comfortably locks your seat back tilting position at the desired tilt angle.