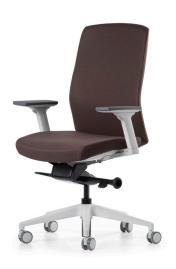

# TONE

It redefines comfort in its elegant lines and in different areas of use that the user has with the next generation of design technology.

Tone, with its height adjustable neck support, and the synchronous mechanism technology it offers for the back, the height and depth adjustable leg, font and armrest, and with its anti-bacterial and water-resistant upholstery, is designed to address the needs of new generation modern offices.

Tone white / with headrest

Tone white

Tone black / with headrest

Tone black

Tone U white / black

feature table

|                                | TONE white /<br>with headrest | Tone white | TONE black /<br>with headrest | TONE<br>black | TONE U<br>white | TONE U<br>siyah |
|--------------------------------|-------------------------------|------------|-------------------------------|---------------|-----------------|-----------------|
| HEIGHT ADJUSTABLE NECK SUPPORT | <b>/</b>                      | -          | <b>/</b>                      | -             | -               | -               |
| HEIGHT ADJUSTABLE ARM SUPPORT  | <b>✓</b>                      | <b>/</b>   | -                             | -             | -               | -               |
| DEPTH-ADJUSTABLE ARM SUPPORT   | <b>/</b>                      | <b>/</b>   | -                             | -             | -               | -               |
| FIXED ARM SUPPORT              | -                             | -          | <b>/</b>                      | <b>✓</b>      | <b>✓</b>        | <b>✓</b>        |
| SYNCHRONOUS MECHANISM          | <b>✓</b>                      | <b>✓</b>   | <b>/</b>                      | <b>✓</b>      | -               | -               |
| BACK HARDNESS ADJUSTMENT       | <b>/</b>                      | <b>/</b>   | <b>/</b>                      | <b>✓</b>      | -               | -               |
| DEPTH SET SITTING              | <b>/</b>                      | <b>/</b>   | <b>/</b>                      | <b>✓</b>      | -               | -               |
| ADJUSTABLE LUMBAR SUPPORT      | <b>/</b>                      | <b>/</b>   | <b>/</b>                      | <b>✓</b>      | -               | -               |
| PLASTIC LEG                    | <b>/</b>                      | <b>/</b>   | <b>/</b>                      | <b>✓</b>      | -               | -               |
| GRAY PAINTED PIPE FOOT         | -                             | -          | -                             | -             | <b>✓</b>        | <b>✓</b>        |
| PU WHELL                       | <b>/</b>                      | <b>/</b>   | <b>/</b>                      | <b>/</b>      | -               | -               |