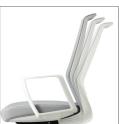

## technical spesifications

Neck support

Height adjustable
neck support provides
comfort for users of
different lengths.

mechanism
Synchronous
mechanism technology
provides an ergonomic
session by
synchronizing the back
and the font at different
angles.

Synchronous

Adjustable arm support can be adjusted up-down, forward-backward, inside-out.

Arm support

Adjustable Arm Support

up down, back and forth, inward-outward adjustable.

Control arms

The easily accessible tension and height control arm adjusts the seat tension and height. The lock arm comfortably locks your seat back tilting position at the desired tilt angle.