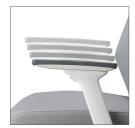

Depth-set sitting

Providing ergonomic fit for users of different lengths.

Legs

Strong plastic feet and polyurethane wheels provide comfortable handling without scratching the floor.

Lumbar support

Yükseklik ayarlı bel desteği doğru oturuş pozisyonu için kullanıcısını destekler.