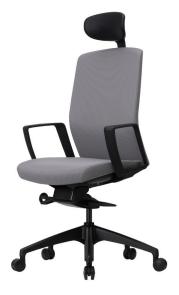

# TONE

It redefines comfort in its elegant lines and in different areas of use that the user has with the next generation of design technology.

Tone, with its height adjustable neck support, and the synchronous mechanism technology it offers for the back, the height and depth adjustable leg, font and armrest, and with its anti-bacterial and water-resistant upholstery, is designed to address the needs of new generation modern offices.

Tone white / with headrest

Tone white

Tone black / with headrest

Tone black

Tone U white / black

feature table

|                                | TONE white /<br>with headrest | Tone white | TONE black /<br>with headrest | TONE<br>black | TONE U<br>white | TONE U<br>siyah |
|--------------------------------|-------------------------------|------------|-------------------------------|---------------|-----------------|-----------------|
| HEIGHT ADJUSTABLE NECK SUPPORT | <b>/</b>                      | -          | <b>/</b>                      | -             | -               | -               |
| HEIGHT ADJUSTABLE ARM SUPPORT  | <b>✓</b>                      | <b>/</b>   | -                             | -             | -               | -               |
| DEPTH-ADJUSTABLE ARM SUPPORT   | <b>/</b>                      | <b>/</b>   | -                             | -             | -               | -               |
| FIXED ARM SUPPORT              | -                             | -          | <b>/</b>                      | <b>✓</b>      | <b>✓</b>        | <b>✓</b>        |
| SYNCHRONOUS MECHANISM          | <b>✓</b>                      | <b>✓</b>   | <b>/</b>                      | <b>✓</b>      | -               | -               |
| BACK HARDNESS ADJUSTMENT       | <b>/</b>                      | <b>/</b>   | <b>/</b>                      | <b>✓</b>      | -               | -               |
| DEPTH SET SITTING              | <b>/</b>                      | <b>/</b>   | <b>/</b>                      | <b>✓</b>      | -               | -               |
| ADJUSTABLE LUMBAR SUPPORT      | <b>/</b>                      | <b>/</b>   | <b>/</b>                      | <b>✓</b>      | -               | -               |
| PLASTIC LEG                    | <b>/</b>                      | <b>/</b>   | <b>/</b>                      | <b>✓</b>      | -               | -               |
| GRAY PAINTED PIPE FOOT         | -                             | -          | -                             | -             | <b>✓</b>        | <b>✓</b>        |
| PU WHELL                       | <b>/</b>                      | <b>/</b>   | <b>/</b>                      | <b>/</b>      | -               | -               |