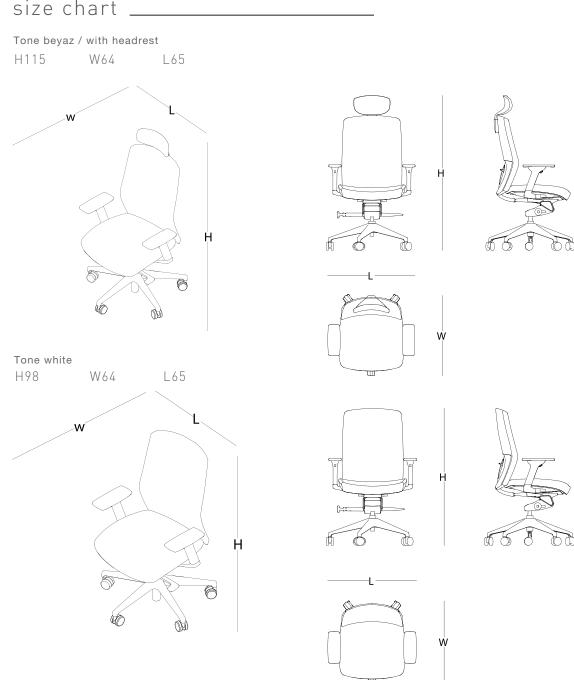

| <b>/</b>   | <b>/</b>                      | <b>✓</b>      | -               | -               |
| ADJUSTABLE LUMBAR SUPPORT      | <b>/</b>                      | <b>/</b>   | <b>/</b>                      | <b>✓</b>      | -               | -               |
| PLASTIC LEG                    | <b>/</b>                      | <b>/</b>   | <b>/</b>                      | <b>✓</b>      | -               | -               |
| GRAY PAINTED PIPE FOOT         | -                             | -          | -                             | -             | <b>✓</b>        | <b>✓</b>        |
| PU WHELL                       | <b>/</b>                      | <b>/</b>   | <b>/</b>                      | <b>/</b>      | -               | -               |

# size chart \_\_\_\_\_





## technical spesifications



Neck support

Height adjustable
neck support provides
comfort for users of
different lengths.



mechanism
Synchronous
mechanism technology
provides an ergonomic
session by
synchronizing the back
and the font at different
angles.

Synchronous



Adjustable arm support can be adjusted up-down, forward-backward, inside-out.

Arm support



Adjustable Arm Support

up down, back and forth, inward-outward adjustable.



Control arms

The easily accessible tension and height control arm adjusts the seat tension and height. The lock arm comfortably locks your seat back tilting position at the desired tilt angle.



Depth-set sitting

Providing ergonomic fit for users of different lengths.



Legs

Strong plastic feet and polyurethane wheels provide comfortable h