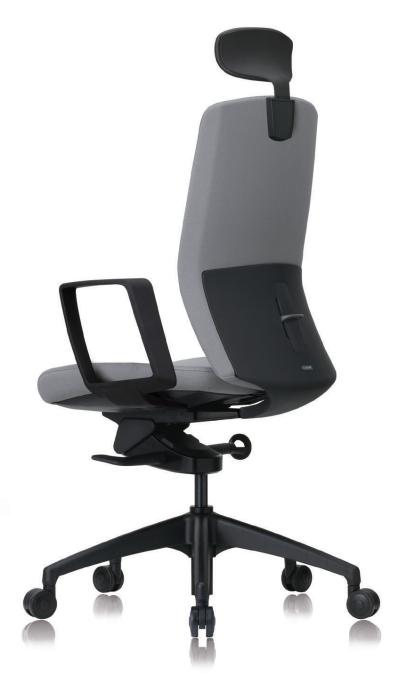

Tone white / with headrest

Tone white

Tone black / with headrest

Tone black

Tone U white / black

feature table

|                                | TONE white /<br>with headrest | Tone white | TONE black /<br>with headrest | TONE<br>black | TONE U<br>white | TONE U<br>siyah |
|--------------------------------|-------------------------------|------------|-------------------------------|---------------|-----------------|-----------------|
| HEIGHT ADJUSTABLE NECK SUPPORT | <b>/</b>                      | -          | <b>/</b>                      | -             | -               | -               |
| HEIGHT ADJUSTABLE ARM SUPPORT  | <b>✓</b>                      | <b>/</b>   | -                             | -             | -               | -               |
| DEPTH-ADJUSTABLE ARM SUPPORT   | <b>/</b>                      | <b>/</b>   | -                             | -             | -               | -               |
| FIXED ARM SUPPORT              | -                             | -          | <b>/</b>                      | <b>✓</b>      | <b>✓</b>        | <b>✓</b>        |
| SYNCHRONOUS MECHANISM          | <b>✓</b>                      | <b>✓</b>   | <b>/</b>                      | <b>✓</b>      | -               | -               |
| BACK HARDNESS ADJUSTMENT       | <b>/</b>                      | <b>/</b>   | <b>/</b>                      | <b>✓</b>      | -               | -               |
| DEPTH SET SITTING              | <b>/</b>                      | <b>/</b>   | <b>/</b>                      | <b>✓</b>      | -               | -               |
| ADJUSTABLE LUMBAR SUPPORT      | <b>/</b>                      | <b>/</b>   | <b>/</b>                      | <b>✓</b>      | -               | -               |
| PLASTIC LEG                    | <b>/</b>                      | <b>/</b>   | <b>/</b>                      | <b>✓</b>      | -               | -               |
| GRAY PAINTED PIPE FOOT         | -                             | -          | -                             | -             | <b>✓</b>        | <b>✓</b>        |
| PU WHELL                       | <b>/</b>                      | <b>/</b>   | <b>/</b>                      | <b>/</b>      | -               | -               |