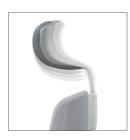

## technical spesifications

Neck support

Height adjustable
neck support provides
comfort for users of
different lengths.

mechanism
Synchronous
mechanism technology
provides an ergonomic
session by
synchronizing the back
and the font at different
angles.