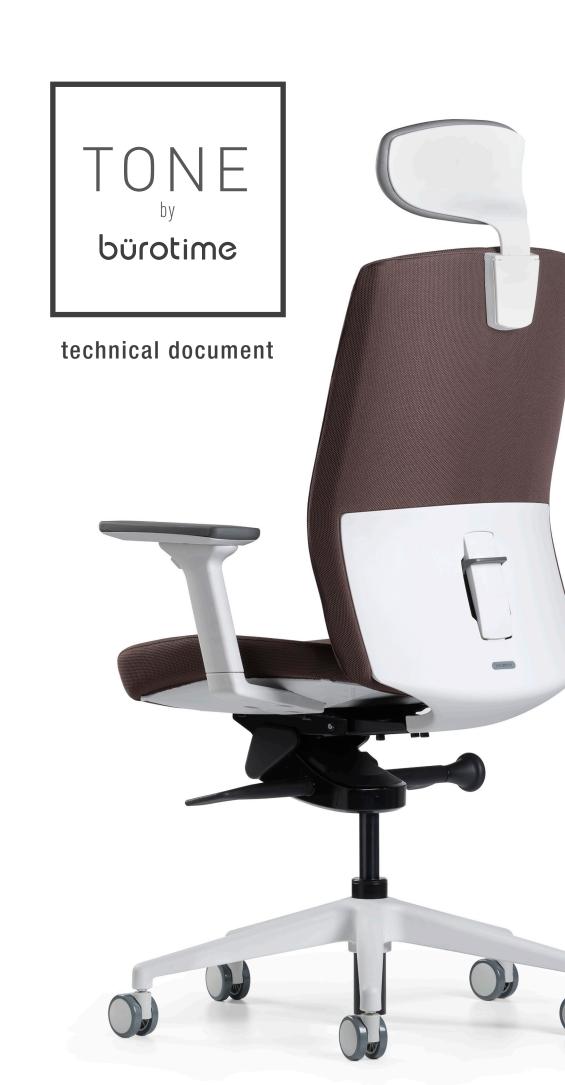

# TONE

It redefines comfort in its elegant lines and in different areas of use that the user has with the next generation of design technology.

Tone, with its height adjustable neck support, and the synchronous mechanism technology it offers for the back, the height and depth adjustable leg, font and armrest, and with its anti-bacterial and water-resistant upholstery, is designed to address the needs of new generation modern offices.

## technical spesifications

Neck support

Height adjustable
neck support provides
comfort for users of
different lengths.

mechanism
Synchronous
mechanism technology
provides an ergonomic
session by
synchronizing the back
and the font at different
angles.

Synchronous

Adjustable arm support can be adjusted up-down, forward-backward, inside-out.

Arm support

Adjustable Arm Support

up down, back and forth, inward-outward adjustable.

Control arms

The easily accessible tension and height control arm adjusts the seat tension and height. The lock arm comfortably locks your seat back tilting position at the desired tilt angle.

Depth-set sitting

Providing ergonomic fit for users of different lengths.

Legs

Strong plastic feet and polyurethane wheels provide comfortable handling without scratching the floor.

Lumbar support

Yükseklik ayarlı bel desteği doğru oturuş pozisyonu için kullanıcısını destekler.