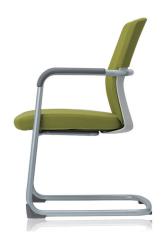

Tone white / with headrest

Tone white

Tone black / with headrest

Tone black

Tone U white / black

feature table

|                                | TONE white /<br>with headrest | Tone white | TONE black /<br>with headrest | TONE<br>black | TONE U<br>white | TONE U<br>siyah |
|--------------------------------|-------------------------------|------------|-------------------------------|---------------|-----------------|-----------------|
| HEIGHT ADJUSTABLE NECK SUPPORT | <b>/</b>                      | -          | <b>/</b>                      | -             | -               | -               |
| HEIGHT ADJUSTABLE ARM SUPPORT  | <b>✓</b>                      | <b>/</b>   | -                             | -             | -               | -               |
| DEPTH-ADJUSTABLE ARM SUPPORT   | <b>/</b>                      | <b>/</b>   | -                             | -             | -               | -               |
| FIXED ARM SUPPORT              | -                             | -          | <b>/</b>                      | <b>✓</b>      | <b>✓</b>        | <b>✓</b>        |
| SYNCHRONOUS MECHANISM          | <b>✓</b>                      | <b>✓</b>   | <b>/</b>                      | <b>✓</b>      | -               | -               |
| BACK HARDNESS ADJUSTMENT       | <b>/</b>                      | <b>/</b>   | <b>/</b>                      | <b>✓</b>      | -               | -               |
| DEPTH SET SITTING              | <b>/</b>                      | <b>/</b>   | <b>/</b>                      | <b>✓</b>      | -               | -               |
| ADJUSTABLE LUMBAR SUPPORT      | <b>/</b>                      | <b>/</b>   | <b>/</b>                      | <b>✓</b>      | -               | -               |
| PLASTIC LEG                    | <b>/</b>                      | <b>/</b>   | <b>/</b>                      | <b>✓</b>      | -               | -               |
| GRAY PAINTED PIPE FOOT         | -                             | -          | -                             | -             | <b>✓</b>        | <b>✓</b>        |
| PU WHELL                       | <b>/</b>                      | <b>/</b>   | <b>/</b>                      | <b>/</b>      | -               | -               |