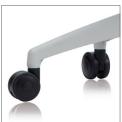

Depth-set sitting

Providing ergonomic fit for users of different lengths.

Legs

Strong plastic feet and polyurethane wheels provide comfortable handling without scratching the floor.

Lumbar support

Yükseklik ayarlı bel desteği doğru oturuş pozisyonu için kullanıcısını destekler.