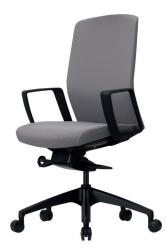

# TONE

It redefines comfort in its elegant lines and in different areas of use that the user has with the next generation of design technology.

Tone, with its height adjustable neck support, and the synchronous mechanism technology it offers for the back, the height and depth adjustable leg, font and armrest, and with its anti-bacterial and water-resistant upholstery, is designed to address the needs of new generation modern offices.

Tone white / with headrest

Tone white

Tone black / with headrest

Tone black

Tone U white / black

feature table

|                                | TONE white /<br>with headrest | Tone white | TONE black /<br>with headrest | TONE<br>black | TONE U<br>white | TONE U<br>siyah |
|--------------------------------|-------------------------------|------------|-------------------------------|---------------|-----------------|-----------------|
| HEIGHT ADJUSTABLE NECK SUPPORT | <b>/</b>                      | -          | <b>/</b>                      | -             | -               | -               |
| HEIGHT ADJUSTABLE ARM SUPPORT  | <b>✓</b>                      | <b>/</b>   | -                             | -             | -               | -               |
| DEPTH-ADJUSTABLE ARM SUPPORT   | <b>/</b>                      | <b>/</b>   | -                             | -             | -               | -               |
| FIXED ARM SUPPORT              | -                             | -          | <b>/</b>                      | <b>✓</b>      | <b>✓</b>        | <b>✓</b>        |
| SYNCHRONOUS MECHANISM          | <b>✓</b>                      | <b>✓</b>   | <b>/</b>                      | <b>✓</b>      | -               | -               |
| BACK HARDNESS ADJUSTMENT       | <b>/</b>                      | <b>/</b>   | <b>/</b>                      | <b>✓</b>      | -               | -               |
| DEPTH SET SITTING              | <b>/</b>                      | <b>/</b>   | <b>/</b>                      | <b>✓</b>      | -               | -               |
| ADJUSTABLE LUMBAR SUPPORT      | <b>/</b>                      | <b>/</b>   | <b>/</b>                      | <b>✓</b>      | -               | -               |
| PLASTIC LEG                    | <b>/</b>                      | <b>/</b>   | <b>/</b>                      | <b>✓</b>      | -               | -               |
| GRAY PAINTED PIPE FOOT         | -                             | -          | -                             | -             | <b>✓</b>        | <b>✓</b>        |
| PU WHELL                       | <b>/</b>                      | <b>/</b>   | <b>/</b>                      | <b>/</b>      | -               | -               |